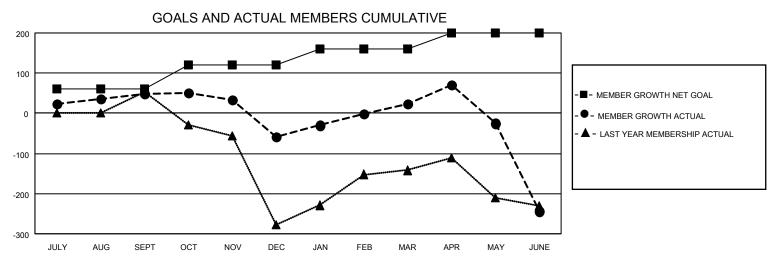

## MONTHLY MEMBERSHIP PROGRESS REPORT

LOCATION INDIA District 3233 C Results as of: 6/30/2023

| Clubs RESULTS FOR 2022-2023 |   |   |   | Members RESULTS FOR 2022-2023 |    |     |     |
|-----------------------------|---|---|---|-------------------------------|----|-----|-----|
|                             |   |   |   |                               |    |     |     |
| JULY/AUG/SEPT               | 2 | 1 | 1 | JULY/AUG/SEPT                 | 60 | 129 | 59  |
| OCT/NOV/DEC                 | 1 | 0 | 8 | OCT/NOV/DEC                   | 60 | 57  | 159 |
| JAN/FEB/MAR                 | 1 | 0 | 2 | JAN/FEB/MAR                   | 40 | 162 | 44  |
| APR/MAY/JUNE                | 1 | 1 | 0 | APR/MAY/JUNE                  | 40 | 126 | 359 |