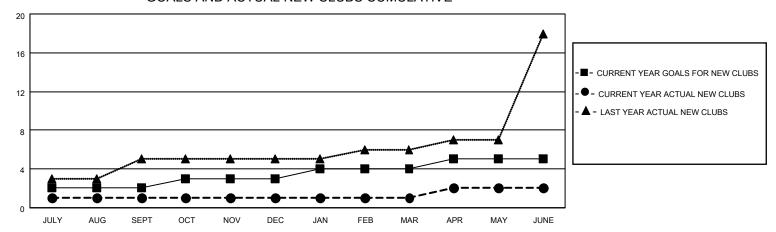

## GOALS AND ACTUAL NEW CLUBS CUMULATIVE

| DROPPED CLUBS: 11 |     | 74 CLUBS OF 129 ADDED 1 OR<br>MORE NEW MEMBERS | GENDER DISTRIBUTION                 |                                |  |
|-------------------|-----|------------------------------------------------|-------------------------------------|--------------------------------|--|
|                   |     | INORE NEW MEMBERS                              | MALE<br>FEMALE                      | 1,835 (65.79%)<br>953 (34.17%) |  |
| DROPPED MEMBERS   |     |                                                | NON BINARY PREFER NOT TO ANSWE      | 1 (0.04%)                      |  |
| DECEASED          | 13  |                                                | THEFERINGT TO ANSWER                | 0 (0.0070)                     |  |
| CLUB CANCELLED    | 111 | CLICK HERE FOR CUMULATIVE                      | TOTAL FAMILY UNIT MEMBERS           | 1,115                          |  |
| OTHER             | 497 | MEMBERSHIP DATA                                |                                     |                                |  |
| TOTAL 621         |     |                                                | FAMILY MEMBERS PAYING HALF DUES 630 |                                |  |
|                   |     |                                                |                                     |                                |  |